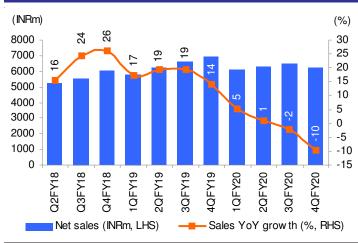

# Total sales and sales growth trend

# Quarterly performance

**Actual vs estimated performance** 

| (Rs mn)           | Actual | Estimated | % Variance | Consensus | % Variance |
|-------------------|--------|-----------|------------|-----------|------------|
| Net sales         | 6,257  | 6,713     | (6.8)      | 6,986     | (10.4)     |
| EBITDA            | 580    | 712       | (18.6)     | 656       | (11.6)     |
| EBITDA margin (%) | 9.3    | 10.6      | -135bps    | 9.4       | -13bps     |
| Adj net income    | 313    | 396       | (20.9)     | 329       | (5.0)      |
| FDEPS (Rs)        | 4.1    | 5.2       | (20.9)     | 4.3       | (5.0)      |

Source: Company, Antique

**Quarterly snapshot** 

| (Rs mn)           | 4QFY20 | 4QFY19 | % Chg YoY | 3QFY20 | % Chg QoQ |
|-------------------|--------|--------|-----------|--------|-----------|
| Net sales         | 6,257  | 6,918  | (9.6)     | 6,473  | (3.3)     |
| Expenditure       | 5,677  | 6,148  | (7.7)     | 5,846  | (2.9)     |
| EBITDA            | 580    | 771    | (24.8)    | 627    | (7.5)     |
| Other income      | 67     | 46     | 45.7      | 58     | 15.8      |
| Interest          | 80     | 91     | (12.0)    | 84     | (5.3)     |
| Depreciation      | 197    | 189    | 4.1       | 204    | (3.6)     |
| PBT               | 370    | 537    | (31.1)    | 396    | (6.6)     |
| Tax               | 57     | 101    | (43.3)    | 75     | (23.6)    |
| PAT               | 313    | 436    | (28.3)    | 321    | (2.6)     |
| EBITDA margin (%) | 9.3    | 11.1   | -187bps   | 9.7    | -42bps    |
| EPS (Rs)          | 4.1    | 5.7    | (28.3)    | 4.2    | (2.6)     |