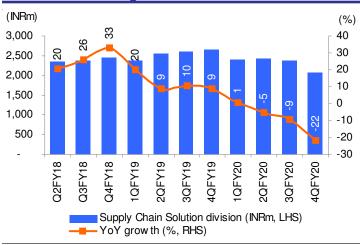

Supply Chain Segment (SCS) revenue fell ~22% YoY during 4Q due to large exposure in Auto segment (~75%). Company is seeing good growth in warehousing and tractor segment. PBIT margins during 4Q contracted YoY to 4.9% (multi quarter low) vs 7.9% YoY/5.6% QoQ on account of negative operating leverage. Segment EBIT declined 51% YoY and is expected to be see further impact in first quarter. The company is taking efforts to cut costs to enable cash breakeven during 1Q. Going forward, ecommerce space is expected to contribute to the growth as regular companies are putting Ecommerce capabilities and Ecommerce companies are adding space. The company has balanced approach of Asset ownership which has helped the business versus Companies operating on Full asset light model. No quidance on increase in warehousing space for FY21. In TCI Supply Chain JV segment, revenue dipped 16%, while income from JV looked flat on account of better cost management, some optimization of vehicles and lower Tax rates

#### SCS division sales and growth trend

**SCS division EBIT margin trend** 

Source: Company, Antique

Source: Company, Antique