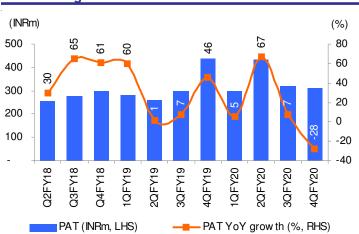

### PAT and PAT growth trend

Source: Company, Antique

**Quarterly snapshot** 

| (Rs mn)           | 4QFY20 | 4QFY19 | % Chg YoY | 3QFY20 | % Chg QoQ |
|-------------------|--------|--------|-----------|--------|-----------|
| Net sales         | 6,257  | 6,918  | (9.6)     | 6,473  | (3.3)     |
| Expenditure       | 5,677  | 6,148  | (7.7)     | 5,846  | (2.9)     |
| EBITDA            | 580    | 771    | (24.8)    | 627    | (7.5)     |
| Other income      | 67     | 46     | 45.7      | 58     | 15.8      |
| Interest          | 80     | 91     | (12.0)    | 84     | (5.3)     |
| Depreciation      | 197    | 189    | 4.1       | 204    | (3.6)     |
| PBT               | 370    | 537    | (31.1)    | 396    | (6.6)     |
| Tax               | 57     | 101    | (43.3)    | 75     | (23.6)    |
| PAT               | 313    | 436    | (28.3)    | 321    | (2.6)     |
| EBITDA margin (%) | 9.3    | 11.1   | -187bps   | 9.7    | -42bps    |
| EPS (Rs)          | 4.1    | 5.7    | (28.3)    | 4.2    | (2.6)     |