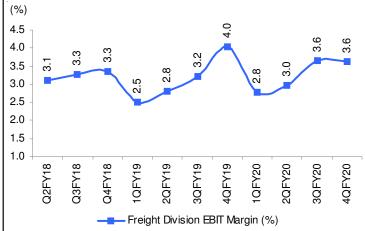

## Segment-wise performance

Freight division: Freight segment's revenue fell ~1% YoY in 4QFY20 while PBIT margins in the segment contracted to 3.6% vs. 4.0% YoY/3.6%QoQ. Diversified portfolio of Multimodal offering continues to aid the business performance. During current times, company has moved 2LacT of Agri material versus 1/3rd of this in normal environment. In FY21, it expects to maintain business at same level as last year. Currently ratio of LTL mix is 1/3rd of freight segment operation which could be impacted in FY21 due to lower SME business. During FY20, Company continued to improve ROCE in the segment (YoY).

### Freight division EBIT margin trend

Source: Company, Antique

Source: Company, Antique