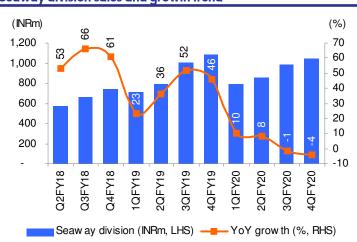

Seaways division registered revenue decline of 4% YoY in 4Q. The company recorded single digit decline amid lower volumes specially at West Coast and hypercompetitive environment (impacting prices). Segment PBIT margins during 4Q stood at 21.5% vs. vs. 27% YoY (23% QoQ). The guarter had a negative impact due to regulatory use of high cost low Sulphur fuel (fuel costs are 40-45% of segment Cost) and COVID-19 interruptions. It added one ship in Oct-2019, which impacted the segment ROCE in FY20. Some ships are expected to go for dry dock in FY21, although company is trying if that can get extended. In FY21 it, targets to maintain margins like in FY20.

Source: Company, Antique

Sales mix (INR mn)

|                                 | 4QFY20 | 4QFY19 | Chg YoY | 3QFY20 | Chg QoQ |
|---------------------------------|--------|--------|---------|--------|---------|
| Freight Division                | 3,227  | 3,270  | (1.3)   | 3,203  | 0.7     |
| Supply Chain Solutions Division | 2,078  | 2,654  | (21.7)  | 2,368  | (12.2)  |
| Seaways division                | 1,046  | 1,088  | (3.9)   | 989    | 5.7     |
| Energy Division                 | 6      | 7      | (18.1)  | 5      | 28.3    |
| Unallocable & Corporate         | 35     | 26     | 38.0    | 29     | 21.8    |
| Less Inter Segment Revenue      | 68     | 80     | (14.9)  | 63     | 8.1     |
| Total Sales                     | 6,323  | 6,964  | (9.2)   | 6,531  | (3.2)   |

### Seaway division sales and growth trend