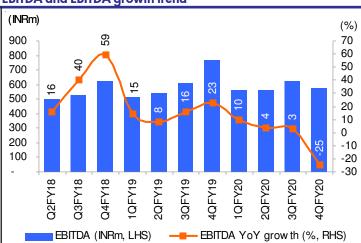

# **EBITDA** and **EBITDA** growth trend

Source: Company, Antique

Source: Company, Antique

# Quarterly performance

**Actual vs estimated performance** 

| (Rs mn)           | Actual | Estimated | % Variance | Consensus | % Variance |
|-------------------|--------|-----------|------------|-----------|------------|
| Net sales         | 6,257  | 6,713     | (6.8)      | 6,986     | (10.4)     |
| EBITDA            | 580    | 712       | (18.6)     | 656       | (11.6)     |
| EBITDA margin (%) | 9.3    | 10.6      | -135bps    | 9.4       | -13bps     |
| Adj net income    | 313    | 396       | (20.9)     | 329       | (5.0)      |
| FDEPS (Rs)        | 4.1    | 5.2       | (20.9)     | 4.3       | (5.0)      |

Source: Company, Antique

**Quarterly snapshot** 

| (Rs mn)           | 4QFY20 | 4QFY19 | % Chg YoY | 3QFY20 | % Chg QoQ |
|-------------------|--------|--------|-----------|--------|-----------|
| Net sales         | 6,257  | 6,918  | (9.6)     | 6,473  | (3.3)     |
| Expenditure       | 5,677  | 6,148  | (7.7)     | 5,846  | (2.9)     |
| EBITDA            | 580    | 771    | (24.8)    | 627    | (7.5)     |
| Other income      | 67     | 46     | 45.7      | 58     | 15.8      |
| Interest          | 80     | 91     | (12.0)    | 84     | (5.3)     |
| Depreciation      | 197    | 189    | 4.1       | 204    | (3.6)     |
| PBT               | 370    | 537    | (31.1)    | 396    | (6.6)     |
| Tax               | 57     | 101    | (43.3)    | 75     | (23.6)    |
| PAT               | 313    | 436    | (28.3)    | 321    | (2.6)     |
| EBITDA margin (%) | 9.3    | 11.1   | -187bps   | 9.7    | -42bps    |
| EPS (Rs)          | 4.1    | 5.7    | (28.3)    | 4.2    | (2.6)     |