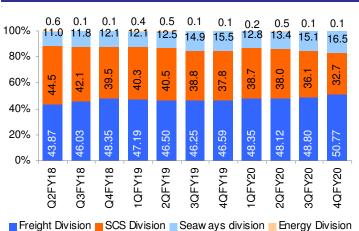

Source: Company, Antique

Sales mix (INR mn)

|                                 | 4QFY20 | 4QFY19 | Chg YoY | 3QFY20 | Chg QoQ |
|---------------------------------|--------|--------|---------|--------|---------|
| Freight Division                | 3,227  | 3,270  | (1.3)   | 3,203  | 0.7     |
| Supply Chain Solutions Division | 2,078  | 2,654  | (21.7)  | 2,368  | (12.2)  |
| Seaways division                | 1,046  | 1,088  | (3.9)   | 989    | 5.7     |
| Energy Division                 | 6      | 7      | (18.1)  | 5      | 28.3    |
| Unallocable & Corporate         | 35     | 26     | 38.0    | 29     | 21.8    |
| Less Inter Segment Revenue      | 68     | 80     | (14.9)  | 63     | 8.1     |
| Total Sales                     | 6,323  | 6,964  | (9.2)   | 6,531  | (3.2)   |

# Sales Mix (%)

#### EBIT Mix (%)

Source: Company, Antique

Source: Company, Antique