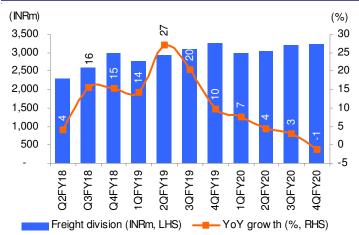

## Segment-wise performance

Freight division: Freight segment's revenue fell ~1% YoY in 4QFY20 while PBIT margins in the segment contracted to 3.6% vs. 4.0% YoY/3.6%QoQ. Diversified portfolio of Multimodal offering continues to aid the business performance. During current times, company has moved 2LacT of Agri material versus 1/3rd of this in normal environment. In FY21, it expects to maintain business at same level as last year. Currently ratio of LTL mix is 1/3rd of freight segment operation which could be impacted in FY21 due to lower SME business. During FY20, Company continued to improve ROCE in the segment (YoY).

### Freight division sales and growth trend