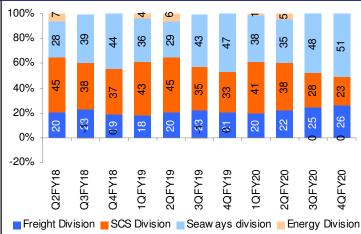

Source: Company, Antique

Sales mix (INR mn)

|                                 | 4QFY20 | 4QFY19 | Chg YoY | 3QFY20 | Chg QoQ |
|---------------------------------|--------|--------|---------|--------|---------|
| Freight Division                | 3,227  | 3,270  | (1.3)   | 3,203  | 0.7     |
| Supply Chain Solutions Division | 2,078  | 2,654  | (21.7)  | 2,368  | (12.2)  |
| Seaways division                | 1,046  | 1,088  | (3.9)   | 989    | 5.7     |
| Energy Division                 | 6      | 7      | (18.1)  | 5      | 28.3    |
| Unallocable & Corporate         | 35     | 26     | 38.0    | 29     | 21.8    |
| Less Inter Segment Revenue      | 68     | 80     | (14.9)  | 63     | 8.1     |
| Total Sales                     | 6,323  | 6,964  | (9.2)   | 6,531  | (3.2)   |

# Sales Mix (%)