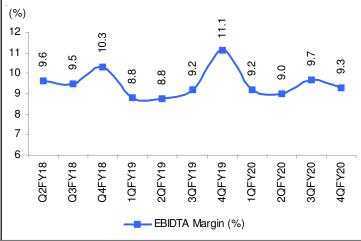

# Difficult year ahead

TCIL's 4QFY20 topline (standalone) fell 10% YoY driven by 1%/22%/4% YoY declines in Freight/Supply Chain/Seaways segment. EBITDA fell 25% YoY to INR580mn as EBITDA Margins contracted YoY in 4Q to 9.3% vs. 11.1% YoY (and 9.7% QoQ). PAT fell 28% YoY to INR 313mn (Antique est: INR 396mn) due to lower operating profit. Company lost INR1bn sale in March due to Lockdown which impacted operating performance. For 1QFY20, Company had set initial targets of 10-15% (of normal revenue run rate) in April, 25-30% in May and 50-60% in June to remain at cash break-even; however it has done better then these targets. Management highlighted that for Industry ~40% of trucks are currently operational due to shortage of drivers/labours, whereas, the rail movement is better at 50-60% utilization. The recent increase in spot freight rates (due to truck shortage) is unlikely to impact business margins as company has been able to pass the same to customers. Going forward, Management expects (1) boost in Agriculture, food processing, pharma and chemicals segment; (2) Increase demand for warehousing for safety stock with consolidation of locations; (3) Increase in modern handling systems: pallets, conveyors etc to be short to medium term drivers. TCI is targeting to spend INR1bn capex in FY21 including capex on Hub centers, warehouses, and trucks/other vehicles. The company has also passed a resolution to raise NCD of INR2bn, however, it is not expected to be utilized. Reflecting weak macro trends, we trim our EPS estimates by 21%/10% for FY21/FY22; accordingly, we lower our Price Target to INR255 (earlier INR280). Earnings will track macro recovery; maintain BUY on inexpensive valuations.

Source: Company, Antique

**Quarterly snapshot** 

| (Rs mn)           | 4QFY20 | 4QFY19 | % Chg YoY | 3QFY20 | % Chg QoQ |
|-------------------|--------|--------|-----------|--------|-----------|
| Net sales         | 6,257  | 6,918  | (9.6)     | 6,473  | (3.3)     |
| Expenditure       | 5,677  | 6,148  | (7.7)     | 5,846  | (2.9)     |
| EBITDA            | 580    | 771    | (24.8)    | 627    | (7.5)     |
| Other income      | 67     | 46     | 45.7      | 58     | 15.8      |
| Interest          | 80     | 91     | (12.0)    | 84     | (5.3)     |
| Depreciation      | 197    | 189    | 4.1       | 204    | (3.6)     |
| PBT               | 370    | 537    | (31.1)    | 396    | (6.6)     |
| Tax               | 57     | 101    | (43.3)    | 75     | (23.6)    |
| PAT               | 313    | 436    | (28.3)    | 321    | (2.6)     |
| EBITDA margin (%) | 9.3    | 11.1   | -187bps   | 9.7    | -42bps    |
| EPS (Rs)          | 4.1    | 5.7    | (28.3)    | 4.2    | (2.6)     |