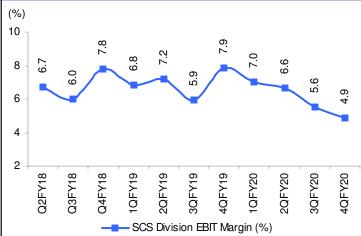

Supply Chain Segment (SCS) revenue fell ~22% YoY during 4Q due to large exposure in Auto segment (~75%). Company is seeing good growth in warehousing and tractor segment. PBIT margins during 4Q contracted YoY to 4.9% (multi quarter low) vs 7.9% YoY/5.6% QoQ on account of negative operating leverage. Segment EBIT declined 51% YoY and is expected to be see further impact in first quarter. The company is taking efforts to cut costs to enable cash breakeven during 1Q. Going forward, ecommerce space is expected to contribute to the growth as regular companies are putting Ecommerce capabilities and Ecommerce companies are adding space. The company has balanced approach of Asset ownership which has helped the business versus Companies operating on Full asset light model. No quidance on increase in warehousing space for FY21. In TCI Supply Chain JV segment, revenue dipped 16%, while income from JV looked flat on account of better cost management, some optimization of vehicles and lower Tax rates

Source: Company, Antique

PBIT Margin %

|                        | 4QFY20 | 4QFY19 | Chg YoY | 3QFY20 | Chg QoQ |
|------------------------|--------|--------|---------|--------|---------|
| Freight                | 3.6    | 4.0    | -41 bps | 3.6    | -2bps   |
| Supply Chain Solutions | 4.9    | 7.9    | -298bps | 5.6    | -68bps  |
| Seaways                | 21.5   | 27.0   | -552bps | 22.9   | -136bps |

#### SCS division sales and growth trend

**SCS division EBIT margin trend** 

Source: Company, Antique

Source: Company, Antique