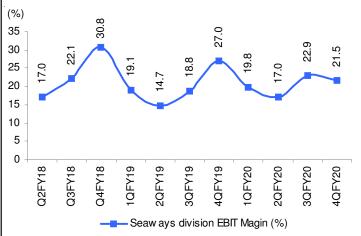

Seaways division registered revenue decline of 4% YoY in 4Q. The company recorded single digit decline amid lower volumes specially at West Coast and hypercompetitive environment (impacting prices). Segment PBIT margins during 4Q stood at 21.5% vs. vs. 27% YoY (23% QoQ). The guarter had a negative impact due to regulatory use of high cost low Sulphur fuel (fuel costs are 40-45% of segment Cost) and COVID-19 interruptions. It added one ship in Oct-2019, which impacted the segment ROCE in FY20. Some ships are expected to go for dry dock in FY21, although company is trying if that can get extended. In FY21 it, targets to maintain margins like in FY20.

Source: Company, Antique

PBIT Margin %

|                        | 4QFY20 | 4QFY19 | Chg YoY | 3QFY20 | Chg QoQ |
|------------------------|--------|--------|---------|--------|---------|
| Freight                | 3.6    | 4.0    | -41 bps | 3.6    | -2bps   |
| Supply Chain Solutions | 4.9    | 7.9    | -298bps | 5.6    | -68bps  |
| Seaways                | 21.5   | 27.0   | -552bps | 22.9   | -136bps |

#### Seaway division EBIT margin trend

Source: Company, Antique

Source: Company, Antique